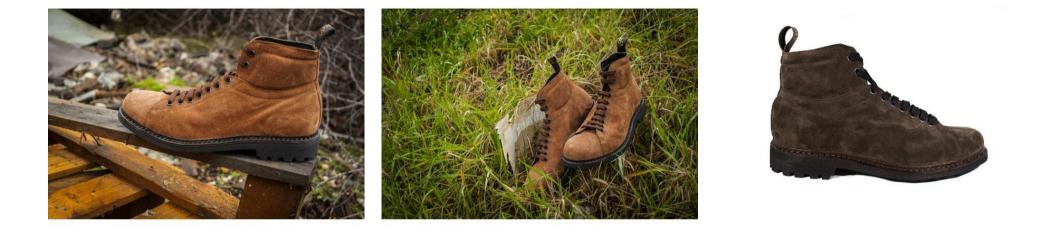

# 1953 - Antony alto scamosciato

| DESCRIZIONE PRODOTTO:<br>Tomaia in pelle scamosciata fondo Ideal in gomma antiscivolo. collezione autunno/inverno SU<br>RICHIESTA |                                                                                                                                                                                                                                                                                       |
|-----------------------------------------------------------------------------------------------------------------------------------|---------------------------------------------------------------------------------------------------------------------------------------------------------------------------------------------------------------------------------------------------------------------------------------|
| Tomaia                                                                                                                            | Pelle scamosciata: <i>idrorepellente</i>                                                                                                                                                                                                                                              |
| Fondo                                                                                                                             | 100% Cuoio                                                                                                                                                                                                                                                                            |
| Lavorazione                                                                                                                       | IDEAL: La tomaia in pelle viene preparata con i bordi esterni incollati e pressati<br>su di un'apposita intersuola e viene poi cucita mediante una macchina detta<br>rapid. Il filo viene fatto passare in una caldaia con pece fusa, per<br>impermeabilizzare totalmente filo e fori |