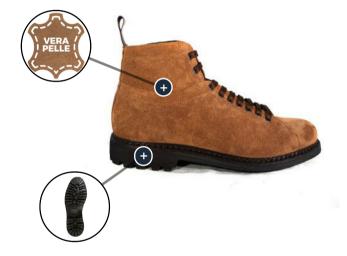

# 1953 - Antony alto scamosciato

| DESCRIZIONE PRODOTTO:<br>Tomaia in pelle scamosciata fondo Ideal in gomma antiscivolo. collezione autunno/inverno SU<br>RICHIESTA |                                                                                                                                                                                                                                                                                       |
|-----------------------------------------------------------------------------------------------------------------------------------|---------------------------------------------------------------------------------------------------------------------------------------------------------------------------------------------------------------------------------------------------------------------------------------|
| Tomaia                                                                                                                            | Pelle scamosciata: <i>idrorepellente</i>                                                                                                                                                                                                                                              |
| Fondo                                                                                                                             | 100% Cuoio                                                                                                                                                                                                                                                                            |
| Lavorazione                                                                                                                       | IDEAL: La tomaia in pelle viene preparata con i bordi esterni incollati e pressati<br>su di un'apposita intersuola e viene poi cucita mediante una macchina detta<br>rapid. Il filo viene fatto passare in una caldaia con pece fusa, per<br>impermeabilizzare totalmente filo e fori |