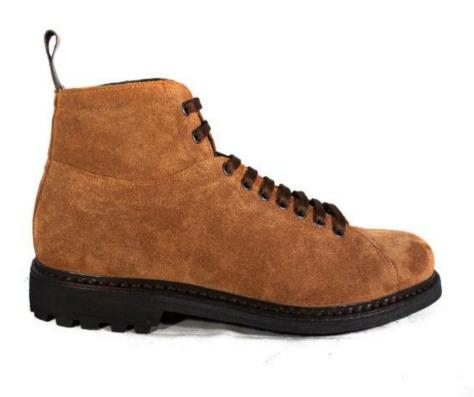

# 1953 - Antony alto scamosciato

| DESCRIZIONE PRODOTTO:<br>Tomaia in pelle scamosciata fondo Ideal in gomma antiscivolo. collezione autunno/inverno SU<br>RICHIESTA |                                                                                                                                                                                                                                                                                       |
|-----------------------------------------------------------------------------------------------------------------------------------|---------------------------------------------------------------------------------------------------------------------------------------------------------------------------------------------------------------------------------------------------------------------------------------|
| Tomaia                                                                                                                            | Pelle scamosciata: <i>idrorepellente</i>                                                                                                                                                                                                                                              |
| Fondo                                                                                                                             | 100% Cuoio                                                                                                                                                                                                                                                                            |
| Lavorazione                                                                                                                       | IDEAL: La tomaia in pelle viene preparata con i bordi esterni incollati e pressati<br>su di un'apposita intersuola e viene poi cucita mediante una macchina detta<br>rapid. Il filo viene fatto passare in una caldaia con pece fusa, per<br>impermeabilizzare totalmente filo e fori |